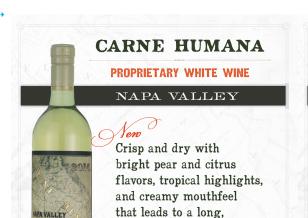

# CARNE HUMANA

PROPRIETARY WHITE WINE

## NAPA VALLEY

and vibrant pasta dishes.

Crisp and dry with bright pear and citrus flavors, tropical highlights, and creamy mouthfeel that leads to a long, bright finish. Suggested food pairings:

Oysters, Sushi, white fish

## NAPA VALLEY

New Crisp and dry with bright pear and citrus flavors, tropical highlights, and creamy mouthfeel that leads to a long, bright finish. Suggested food pairings:

Oysters, Sushi, white fish and vibrant pasta dishes.